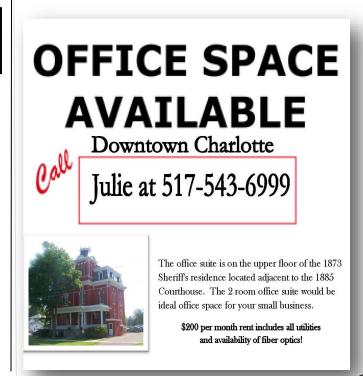

- Johnson's Framing
- Ann Prater Attorney & Counselor at Law
- Alpha Video & Computer Services

Located inside the 1873 Sheriff's Resident adjacent to the Courthouse are:

- PotterVilla Applied Technology
- Courtney Emerson, LMSW