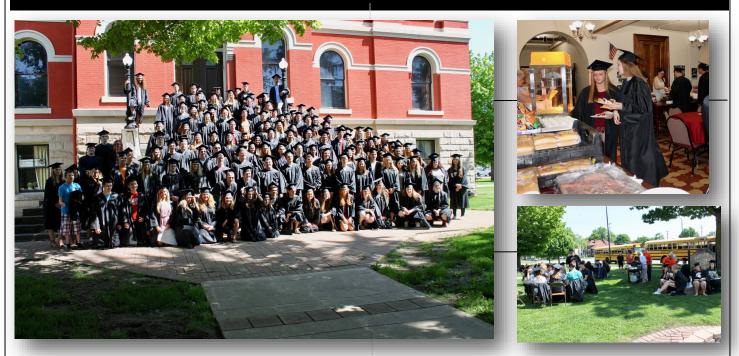

# 2018 CHS SENIORS CELEBRATE LAST DAY OF SCHOOL

The 2018 CHS Senior class celebrated their last day of school on Thursday May 24th! They began the day with a tour of the Elementary, School and Middle school buildings, giving them the opportunity to thank the CPS staff members that have inspired them the most and continue to serve as role models for our younger Orioles. The day concluded with a wonderful picnic on the Courthouse Square. The Courthouse Square Association wishes all the graduates the best of luck in their bright future.