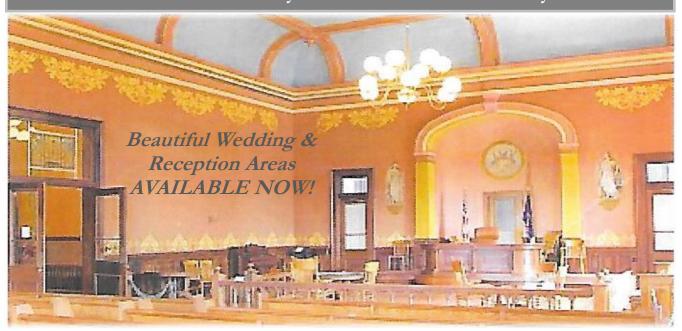

VOLUME 25 NUMBER 2

Above is the restored Circuit Courtroom of the Historic 1885 Courthouse which is a perfect setting for a wedding! The Courtroom has a capacity for up to 180 guests as well as a dressing room for the bride. There are also other rooms available from one room to the entire building and grounds for your special event.

## **RENTAL PRICING**

\$250 Historic 1885 Courthouse (Above)\$100 Historic 1845 Courthouse (Below)

This Historic 1845 Courthouse offers a \$100 Wedding Special ( weekend access.)

This location is in a beautiful setting located next to Bennett Park and has a capacity for up to 80 people.