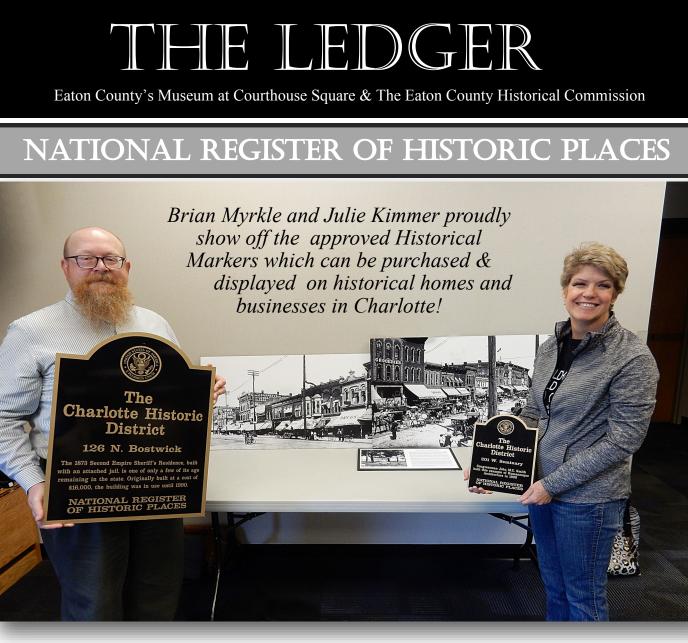

Volume 25 Number 2

Summer 2018

Charlotte's participation in Governor Snyder's Project of Rising Tide initiative offered the opportunity for downtown Charlotte to nominate local homes and buildings for listing on the National Register of Historic Places, a program operated by the National Parks Service. Can Do chairperson, Greg Geuetschow, said " The history and architecture of Charlotte tells a unique and fascinating story.

The National Register of Historic Places is the Nation's official listing of cultural resources worthy of preservation. Authorized under the National Historic Preservation Act of 1966, The National Register is part of a national program to coordinate and support public and private efforts to identify, evaluate and protect our historic and archeological resources. Properties listed in the Register include districts, sites, buildings and structures.

If you would like a sign for your historic home or business that is featured on the National Registry, but is listed as non contributing, please contact us at csamuseum@yahoo.com or call 517-543-6999 to find our more information.

## Meet Summer CSA Intern Sara Herbruck

Courthouse Square is excited to have Western Michigan University student, Sara Herbruck, interning with us this summer. Sara's first project during her internship is the organization of National Historical Register of Historic Places plaques for local businesses and homes.